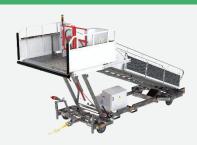

## PT-18\_10 **STAIRS**

## **Dimensions**

Maximum platform height3.790 mmMinimum platform height2.430 mmOverall width2.550 mmOverall length7.060 mmTara Weight2.275 kgSuitable forPassengers

## **Specification**

**Finish** Hot dip galvanized, powder coated

Tow-Bar800 mmTow-Eye diameterØ40 mm

Parking brake On back wheels by hand brake

**Type of steering** Ackermann steering **Position of steering** High end of the stair

Tyres

Wheel type (dia) 16 x 6 / 4.33

Maximum speed (unloaded, 15 km/h (straight forwards)

lowest position)

## **Options**

**Pedestrian control** Solar powered. 5 km/h

**No touch** No touch safety feature, only in combination with pedestrian control

**LED light** Illuminated stair flight + platform

Access light Green/ red light